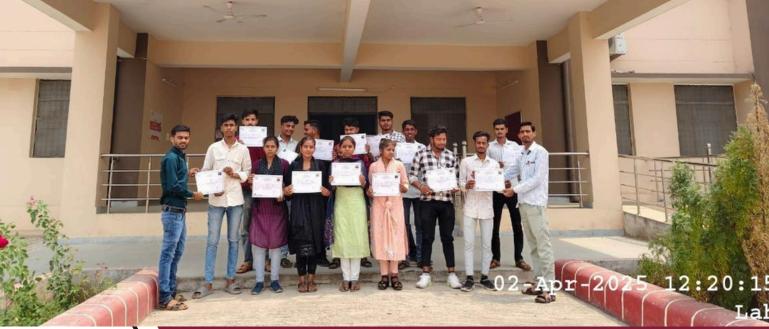

### **ABOUT US**

Government ITI MADAWARA LALITPUR, established in 2024 by UP Government & running by Prerna Group under PPP module. Our Institute, is dedicated to provide quality technical education and skill development training to students. The institution offers Electrician, Fitter, Solar Technician, Welder, COPA, Fashion Design Technology, Civil Engineer Assistant, Electronics Mechanic, Basic Cosmetology, Physiotherapy Technician for hands-on learning. With experienced faculty and a commitment to fostering innovation and excellence, Government ITI Madawara Lalitpur prepares students to meet the demands of the ever-evolving technological landscape. Our holistic educational approach aims to shape the future of our students and contribute to technological advancements in society.